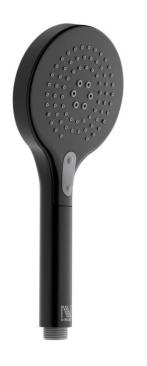

| Brand :               | NIKLES, Thailand                       |
|-----------------------|----------------------------------------|
| Name :<br>Item Code : | Avanti 110 DUO handshower<br>BS2107QDN |
| Designer :            | B32107QDN                              |
| Color / Finish :      | Matt Black                             |
| Dimensions :          | Overall (LxWxH in cm)                  |
|                       | 25.5 cm x 11.0 diameter                |

Product info:

• Avanti 110 DUO handshower

Add-ons :

- A73207N Fixed Wall Bracket
- S05.361.363.150.27N plastic shower hose 1500mm

Flushing of pipe must be done before fittings are installed. Failure to do so voids the warranty.