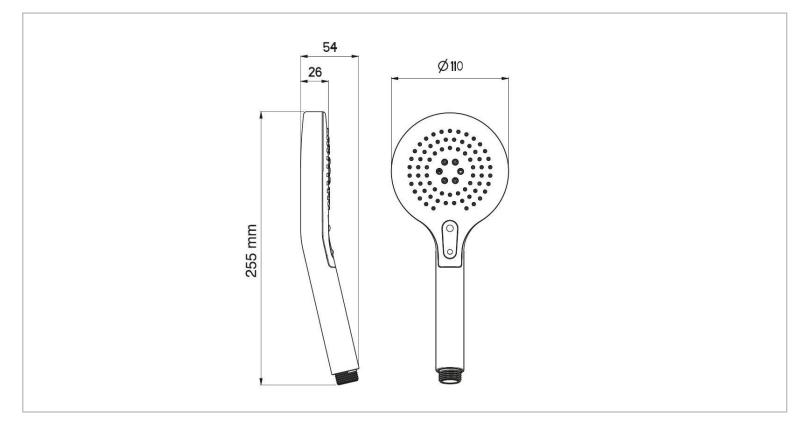

| Brand :               | NIKLES, Thailand                       |
|-----------------------|----------------------------------------|
| Name :<br>Item Code : | Avanti 110 DUO handshower<br>BS2107QDN |
| Designer :            | B32107QDN                              |
| Color / Finish :      | Matt Black                             |
| Dimensions :          | Overall (LxWxH in cm)                  |
|                       | 25.5 cm x 11.0 diameter                |

Product info:

• Avanti 110 DUO handshower

Add-ons :

- A73207N Fixed Wall Bracket
- S05.361.363.150.27N plastic shower hose 1500mm

Flushing of pipe must be done before fittings are installed. Failure to do so voids the warranty.